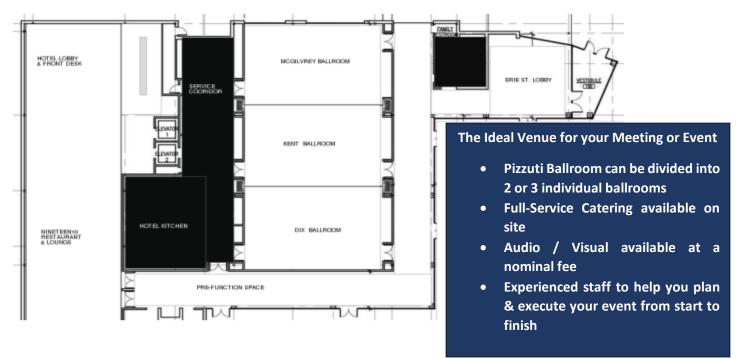

| ROOM CAPACITIES        | Sq Ft | Dimensions | Banquet | Theater | Crescent | U-Shape | Classroom | Reception |
|------------------------|-------|------------|---------|---------|----------|---------|-----------|-----------|
| McGilvrey Ballroom - 1 | 1488  | 31'x 48'   | 70      | 150     | 42       |         | 86        | 150       |
| Kent Ballroom - 2      | 1440  | 30'x48'    | 70      | 150     | 42       |         | 86        | 150       |
| Dix Ballroom - 3       | 1448  | 31'x48'    | 70      | 150     | 42       |         | 86        | 150       |
| Ballrooms (COMBINED)   | 4416  | 92'x48'    | 280     | 507     | 168      |         | 258       | 500       |
| Presidents Board Rm    | 494   | 19'x26'    | 10      | -       | -        |         | -         | -         |
| Outdoor Terrace        |       |            | 50      | -       | -        |         | -         | 50        |
| Nineteen10 Restaurant  |       |            | 35      | -       | -        |         | -         | 75        |
| Nineteen10 Restaurant  |       |            | 35      |         |          |         |           | 75        |